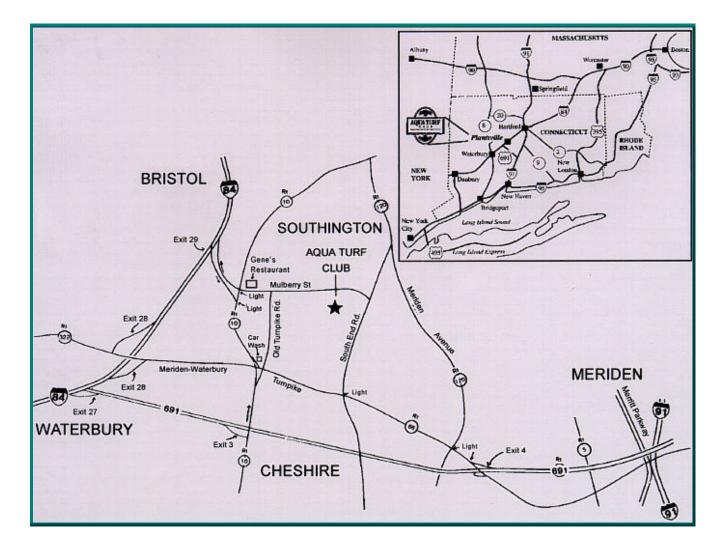

## 556 Mulberry Street Plantsville, CT 06479 (860) 621-9335

**<u>I-84 EAST FROM WATERBURY</u>** - Take Exit 28, take right onto Route 322. Go straight, under second underpass take left at car wash onto Old Turnpike Road. At first stop sign, take right onto Mulberry Street. Aqua Turf Club is located 1/2 mile on the right.

**<u>I-84 WEST FROM HARTFORD</u>** - Take Exit 29 (left-hand exit). At the end of the exit will be a light. Go straight onto Mulberry Street. Go approximately one mile down the road - Aqua Turf Club will be on your right.

**FROM I-91 OR THE MERRITT PARKWAY** - Take Route 691 West toward Waterbury, take exit 4 (Southington), take a right. At the bottom of the hill (McDonald's on the corner), take a right onto South End Road. Follow until you come to Mulberry Street on the left, the Aqua Turf Club is on Mulberry Street approximately 1/4 mile on the left.