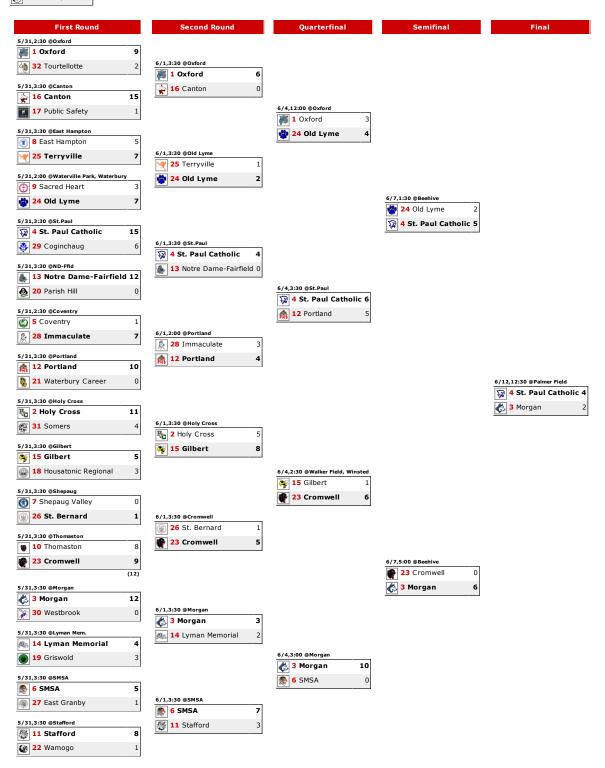

## **CIAC TOURNAMENT BRACKET**



## 2016 Class S Baseball





## 2016 Class S Baseball Rankings

| SCHOOL/TOWN          | RATING | PCT  | WON | LOST | TIED | TIEBREAKER                                                                                                 |
|----------------------|--------|------|-----|------|------|------------------------------------------------------------------------------------------------------------|
| Oxford               | 1      | .800 | 16  | 4    | 0    | Head-to-Head vs. Holy Cross; By Lot vs. Morgan                                                             |
| Holy Cross           | 2      | .800 | 16  | 4    |      | By Lot vs. Morgan                                                                                          |
| Morgan               | 3      | .800 | 16  | 4    | 0    |