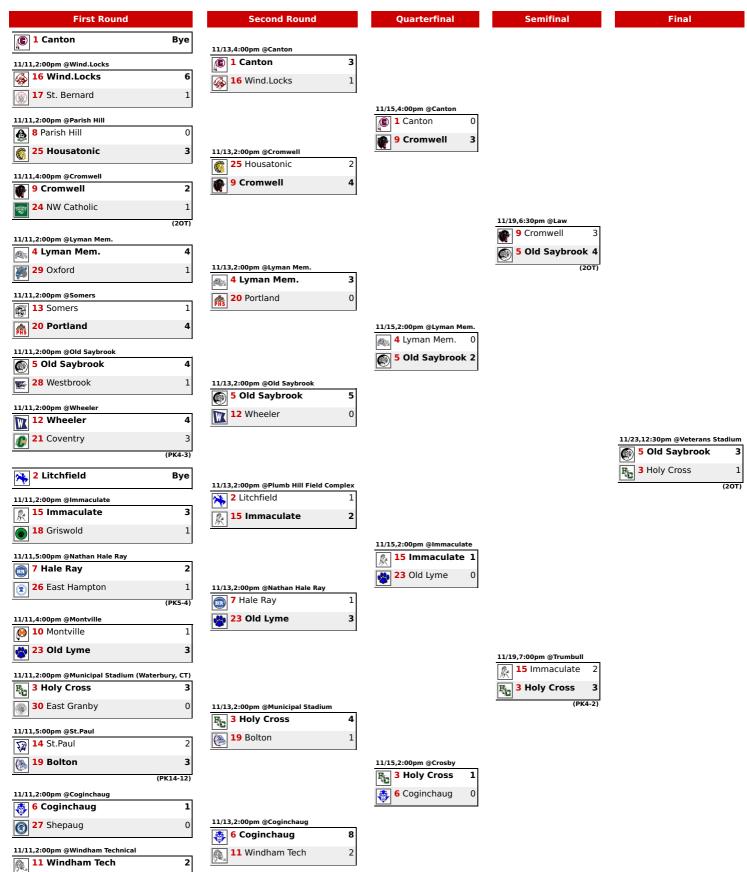

## **CIAC TOURNAMENT BRACKET**

## CIAC ciacsports.com ciacmobile.com

## 2019 Class S Boys Soccer Sponsored By: eat fresh: BEARINGSTAR

22 Innovation





## 2019 Class S Boys Soccer Rankings

| SCHOOL/TOWN  | RATING | PCT  | WON | LOST | TIED | TIEBREAKER |
|--------------|--------|------|-----|------|------|------------|
| Canton       | 1      | .812 | 12  | 2    | 2    | Opp. W/T   |
| Litchfield   | 2      | .812 | 12  | 2    | 2    | Opp. W/T   |
| Holy Cross   | 3      | .812 | 12  | 2    | 2    |            |
| Lyman Mem.   | 4      | .750 | 10  | 2    | 4    | Opp. W/T   |
| Old Saybrook | 5      | .750 | 10  | 2    | 4    |            |
| Coginchaug   | 6      | .688 | 10  | 4    | 2    | Opp. W/T   |
| Hale Ray     | 7      | .688 | 10  | 4    | 2    | Opp. W/T   |
| Parish Hill  | 8      | .688 | 10  | 4    | 2    |            |
| Cromwell     | 9      | .656 | 9   | 4    | 3    | Opp. W/T   |
| Montville    | 10     | .656 | 9