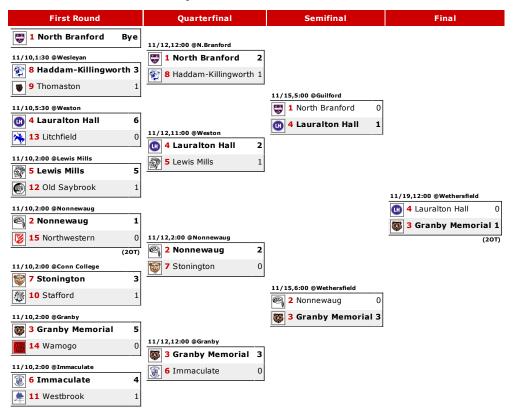

## **CIAC TOURNAMENT BRACKET**



## 2011 Class S Field Hockey



## 2011 Class S Field Hockey Rankings

| SCHOOL/TOWN         | RATING | РСТ   | WON | LOST | TIED | OT<br>LOSS | TIEBREAKER |
|---------------------|--------|-------|-----|------|------|------------|------------|
| North Branford      | 1      | 1.000 | 16  | 0    | 0    | 0          |            |
| Nonnewaug           | 2      | .969  | 15  | 0    | 1    | 0          |            |
| Granby Memorial     | 3      | .929  | 13  | 1    | 0    | 0          |            |
| Lauralton Hall      | 4      | .875  | 12  | 0    | 3    | 1          |            |
| Lewis Mills         | 5      | .844  | 13  | 2    | 1    | 0          |            |
| Immaculate          | 6      | .781  | 12  | 3    | 1    | 0          |            |
| Stonington          | 7      | .688  | 11  | 5    | 0    | 0