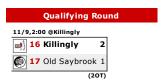

## 2012 Class S Field Hockey Rankings

| SCHOOL/TOWN         | RATING | РСТ  | WON | LOST | TIED | OT<br>LOSS | TIEBREAKER                                                      |
|---------------------|--------|------|-----|------|------|------------|-----------------------------------------------------------------|
| Lauralton Hall      | 1      | .933 | 13  | 0    | 2    | 0          |                                                                 |
| Immaculate          | 2      | .875 | 14  | 2    | 0    | 0          |                                                                 |
| Thomaston           | 3      | .867 | 12  | 1    | 1    | 1          |                                                                 |
| Haddam-Killingworth | 4      | .844 | 13  | 2    | 1    | 0          | By Lot vs. Stafford                                             |
| Stafford            | 5      | .844 | 13  | 2    | 1    | 0          |                                                                 |
| Stonington          | 6      | .781 | 12  | 3    | 0    | 1          |                                                                 |
| Suffield            | 7      | .688 | 11  | 5    | 0    | 0          | Wins vs. North Branford                                         |
| North Branford      | 8      | .688 | 10  | 4    | 2    | 0          |                                                                 |
| Westbrook           | 9      | .667 | 9   | 4    | 2    | 0          |                                                                 |
| Lewis Mills         | 10     | .625 | 9   | 5    | 2    | 0          | Wins and Ties vs. Northwest Catholic; By Lot vs. Shepaug Calley |
| Shepaug Valley      | 11     | .625 | 9   | 5    | 2    | 0          | Wins and Ties vs. Northwest Catholic                            |
| Northwest Catholic  | 12     | .625 | 9   | 5    | 1    | 1          | Wins vs. Waterford                                              |
| Waterford           | 13     | .625 | 8   | 4    | 1    | 3          |                                                                 |
| Granby Memorial     | 14     | .594 | 8   | 5    | 2    | 1          |                                                                 |
| Somers              | 15     | .469 | 7   | 8    | 0    | 1          | Wins vs. Killingly                                              |
| Killingly           | 16     | .469 | 6   | 7    | 2    | 1          |                                                                 |
| Old Saybrook        | 17     | .438 | 6   | 8    | 1    | 1          |                                                                 |