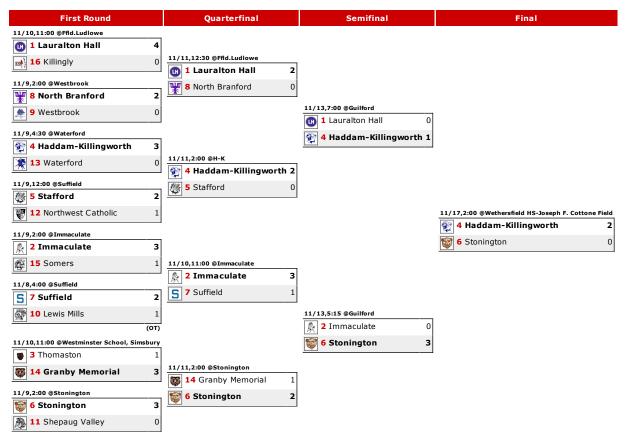

## 2012 Class S Field Hockey Rankings

| SCHOOL/TOWN         | RATING | РСТ  | WON | LOST | TIED | OT<br>LOSS | TIEBREAKER                                                      |
|---------------------|--------|------|-----|------|------|------------|-----------------------------------------------------------------|
| Lauralton Hall      | 1      | .933 | 13  | 0    | 2    | 0          |                                                                 |
| Immaculate          | 2      | .875 | 14  | 2    | 0    | 0          |                                                                 |
| Thomaston           | 3      | .867 | 12  | 1    | 1    | 1          |                                                                 |
| Haddam-Killingworth | 4      | .844 | 13  | 2    | 1    | 0          | By Lot vs. Stafford                                             |
| Stafford            | 5      | .844 | 13  | 2    | 1    | 0          |                                                                 |
| Stonington          | 6      | .781 | 12  | 3    | 0    | 1          |                                                                 |
| Suffield            | 7      | .688 | 11  | 5    | 0    | 0          | Wins vs. North Branford                                         |
| North Branford      | 8      | .688 | 10  | 4    | 2    | 0          |                                                                 |
| Westbrook           | 9      | .667 | 9   | 4    | 2    | 0          |                                                                 |
| Lewis Mills         | 10     | .625 | 9   | 5    | 2    | 0          | Wins and Ties vs. Northwest Catholic; By Lot vs. Shepaug Calley |
| Shepaug Valley      | 11     | .625 | 9   | 5    | 2    | 0          | Wins and Ties vs. Northwest Catholic                            |
| Northwest Catholic  | 12     | .625 | 9   | 5    | 1    | 1          | Wins vs. Waterford                                              |
| Waterford           | 13     | .625 | 8   | 4    | 1    | 3          |                                                                 |
| Granby Memorial     | 14     | .594 | 8   | 5    | 2    | 1          |                                                                 |
| Somers              | 15     | .469 | 7   | 8    | 0    | 1          | Wins vs. Killingly                                              |
| Killingly           | 16     | .469 | 6   | 7    | 2    | 1          |                                                                 |
| Old Saybrook        | 17     | .438 | 6   | 8    | 1    | 1          |                                                                 |