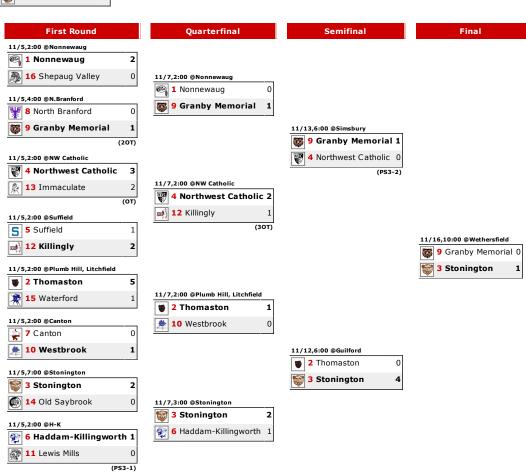

## 2013 Class S Field Hockey Rankings

| SCHOOL/TOWN         | RATING | РСТ  | WON | LOST | TIED | OT<br>LOSS | TIEBREAKER                                     |
|---------------------|--------|------|-----|------|------|------------|------------------------------------------------|
| Nonnewaug           | 1      | .969 | 15  | 0    | 0    | 1          |                                                |
| Thomaston           | 2      | .906 | 14  | 1    | 0    | 1          |                                                |
| Stonington          | 3      | .875 | 14  | 2    | 0    | 0          |                                                |
| Northwest Catholic  | 4      | .844 | 13  | 2    | 1    | 0          |                                                |
| Suffield            | 5      | .781 | 12  | 3    | 0    | 1          |                                                |
| Haddam-Killingworth | 6      | .750 | 12  | 4    | 0    | 0          |                                                |
| Canton              | 7      | .719 | 10  | 3    | 2    | 1          |                                                |
| North Branford      | 8      | .688 | 11  | 5    | 0    | 0          | Wins vs. Westbrook; By Lot vs. Granby Memorial |
| Granby Memorial     | 9      | .688 | 11  | 5    | 0    | 0          | Wins vs. Westbrook                             |
| Westbrook           | 10     | .688 | 9   | 3    | 4    | 0          |                                                |
| Lewis Mills         | 11     | .656 | 10  | 5    | 1    | 0          | By Lot vs. Killingly                           |
| Killingly           | 12     | .656 | 10  | 5    | 1    | 0          |                                                |
| Immaculate          | 13     | .625 | 9   | 5    | 1    | 1          |                                                |
| Old Saybrook        | 14     | .531 | 7   | 6    | 3    | 0          | By Lot vs. Waterford                           |
| Waterford           | 15     | .531 | 7   | 6    | 3    | 0          |                                                |
| Shepaug Valley      | 16     | .438 | 7   | 9    | 0    | 0          | Wins vs. Enfield                               |
| Enfield             | 17     | .438 | 6   | 8    | 1    | 1          |                                                |