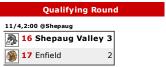

## 2013 Class S Field Hockey Rankings

| SCHOOL/TOWN         | RATING | РСТ  | WON | LOST | TIED | OT<br>LOSS | TIEBREAKER                                     |
|---------------------|--------|------|-----|------|------|------------|------------------------------------------------|
| Nonnewaug           | 1      | .969 | 15  | 0    | 0    | 1          |                                                |
| Thomaston           | 2      | .906 | 14  | 1    | 0    | 1          |                                                |
| Stonington          | 3      | .875 | 14  | 2    | 0    | 0          |                                                |
| Northwest Catholic  | 4      | .844 | 13  | 2    | 1    | 0          |                                                |
| Suffield            | 5      | .781 | 12  | 3    | 0    | 1          |                                                |
| Haddam-Killingworth | 6      | .750 | 12  | 4    | 0    | 0          |                                                |
| Canton              | 7      | .719 | 10  | 3    | 2    | 1          |                                                |
| North Branford      | 8      | .688 | 11  | 5    | 0    | 0          | Wins vs. Westbrook; By Lot vs. Granby Memorial |
| Granby Memorial     | 9      | .688 | 11  | 5    | 0    | 0          | Wins vs. Westbrook                             |
| Westbrook           | 10     | .688 | 9   | 3    | 4    | 0          |                                                |
| Lewis Mills         | 11     | .656 | 10  | 5    | 1    | 0          | By Lot vs. Killingly                           |
| Killingly           | 12     | .656 | 10  | 5    | 1    | 0          |                                                |
| Immaculate          | 13     | .625 | 9   | 5    | 1    | 1          |                                                |
| Old Saybrook        | 14     | .531 | 7   | 6    | 3    | 0          | By Lot vs. Waterford                           |
| Waterford           | 15     | .531 | 7   | 6    | 3    | 0          |                                                |
| Shepaug Valley      | 16     | .438 | 7   | 9    | 0    | 0          | Wins vs. Enfield                               |
| Enfield             | 17     | .438 | 6   | 8    | 1    | 1          |                                                |