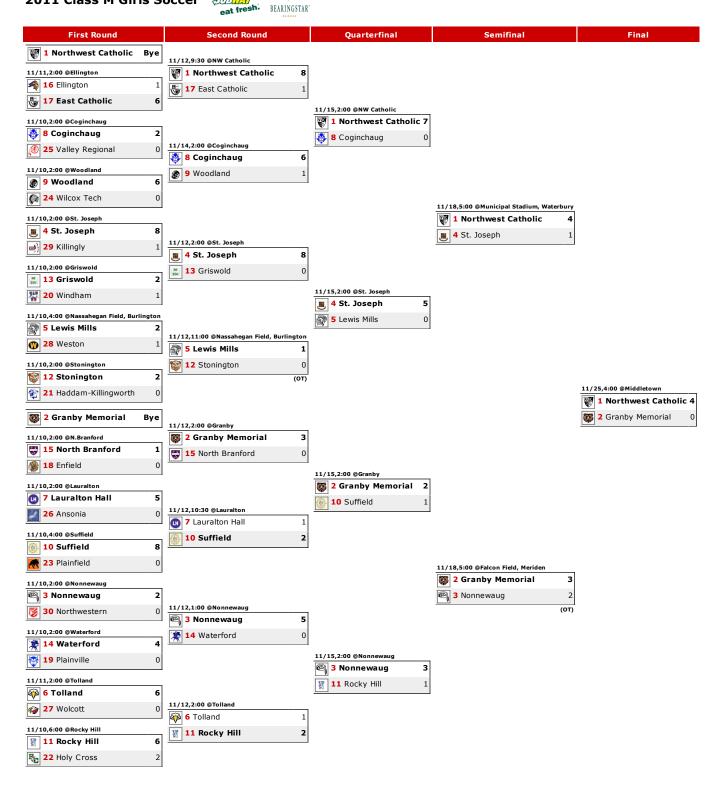

## **CIAC TOURNAMENT BRACKET**



## 2011 Class M Girls Soccer

Sponsored By:



## 2011 Class M Girls Soccer Rankings

| SCHOOL/TOWN         | RATING | PCT  | WON | LOST | TIED | TIEBREAKER         |
|---------------------|--------|------|-----|------|------|--------------------|
| Northwest Catholic  | 1      | .969 | 15  | 0    | 1    |                    |
| Granby Memorial     | 2      | .967 | 14  | 0    | 1    |                    |
| Nonnewaug           | 3      | .938 | 14  | 0    | 2    |                    |
| St. Joseph          | 4      | .906 | 14  | 1    | 1    |                    |
| Lewis Mills         | 5      | .900 | 13  | 1    | 1    |                    |
| Tolland             | 6      | .875 | 13  | 1    | 2    |                    |
| Lauralton Hall      | 7      | .833 | 11  | 1    | 3    |                    |
| Coginchaug          | 8