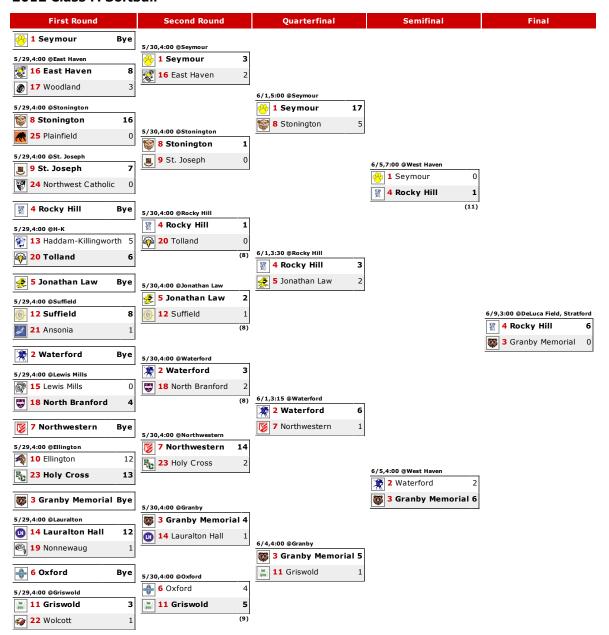

## **CIAC TOURNAMENT BRACKET**



## 2012 Class M Softball



## 2012 Class M Softball Rankings

| SCHOOL/TOWN         | RATING | РСТ   | WON | LOST | TIED | TIEBREAKER |
|---------------------|--------|-------|-----|------|------|------------|
| Seymour             | 1      | 1.000 | 20  | 0    | 0    |            |
| Waterford           | 2      | .950  | 19  | 1    | 0    |            |
| Granby Memorial     | 3      | .947  | 18  | 1    | 0    | By Lot     |
| Rocky Hill          | 4      | .947  | 18  | 1    | 0    | ,          |
| Jonathan Law        | 5      | .900  | 18  | 2    | 0    | By Lot     |
| Oxford              | 6      | .900  | 18  | 2    | 0    | ,          |
| Northwestern        | 7      | .850  | 17  | 3    | 0    | By Lot     |
| Stonington          | 8      | .850  | 17  | 3    | 0    | By Lot     |
| St. Joseph          |