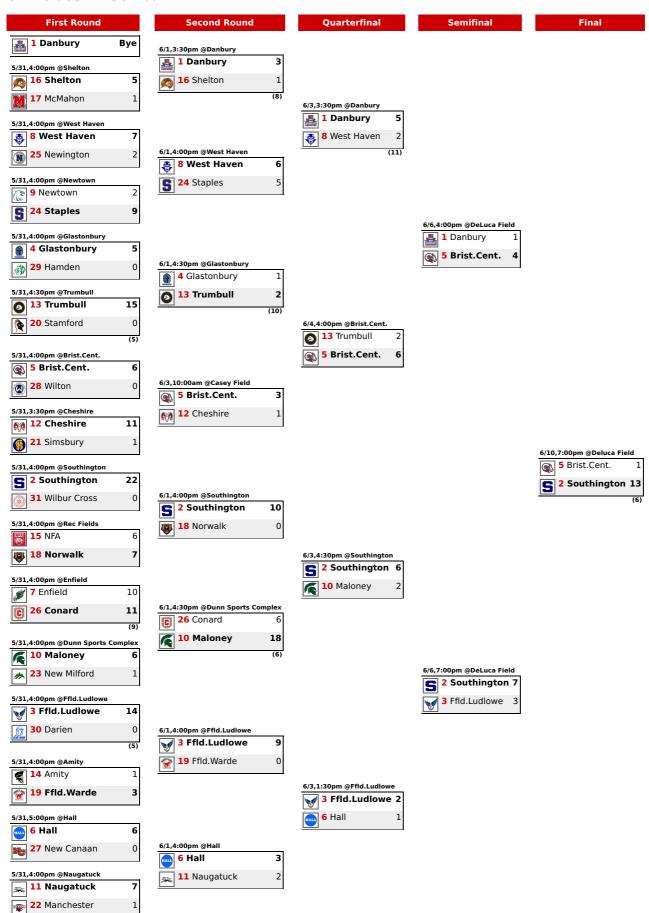

## **CIAC TOURNAMENT BRACKET**

## Ciacsports.com

## 2022 Class LL Softball



## 2022 Class LL Softball Rankings

| SCHOOL/TOWN  | RATING | PCT  | WON | LOST | TIED | TIEBREAKER |
|--------------|--------|------|-----|------|------|------------|
| Danbury      | 1      | .950 | 19  | 1    | 0    | By Lot     |
| Southington  | 2      | .950 | 19  | 1    | 0    | By Lot     |
| Ffld.Ludlowe | 3      | .950 | 19  | 1    | 0    |            |
| Glastonbury  | 4      | .900 | 18  | 2    | 0    |            |
| Brist.Cent.  | 5      | .850 | 17  | 3    | 0    |            |
| Hall         | 6      | .842 | 16  | 3    | 0    |            |
| Enfield      | 7      | .800 | 16  | 4    | 0    | By Lot     |
| West Haven   | 8      | .800 | 16  | 4    | 0    | By Lot     |
| Newtown      | 9      | .800 | 16  | 4    | 0    |            |
| Maloney      | 10     | .750 | 15