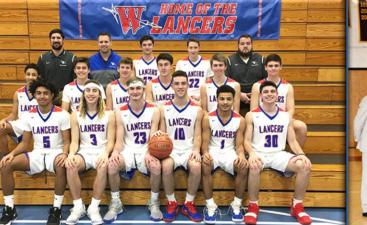

#### #1 Waterford

Nickname: Lancers Coach: Bill Bassett, Tim Lineburgh, Mike Stroneski League: ECC Regular Season Record: 19-1 (.950)

|    | Name            | Gr | Ht   |
|----|-----------------|----|------|
| 1  | Jay Jay Brennan | 12 | 5-9  |
| 3  | Dylan Eckhart   | 12 | 5-11 |
| 4  | Ryan O'Connell  | 11 | 6-5  |
| 5  | Kenny Hill      | 12 | 6-0  |
| 10 | Liam Spellman   | 12 | 6-4  |
| 11 | Payton Sutman   | 11 | 6-3  |
| 15 | Owen Coderre    | 11 | 6-2  |
| 20 | Ryan Bakken     | 11 | 5-10 |
| 22 | Liam Kane       | 11 | 6-1  |
| 23 | Nathan Landon   | 12 | 6-5  |
| 25 | Donovan Dunning | 11 | 5-5  |
| 30 | Cadin Maynard   | 12 | 5-11 |
| 31 | Robert Zawacki  | 11 | 6-1  |
| 33 | Stanley Haynard | 11 | 6-0  |
| 35 | Samuel Menders  | 10 | 5-10 |

## Waterford Lancers

**New Britain Golden Hurricanes** 