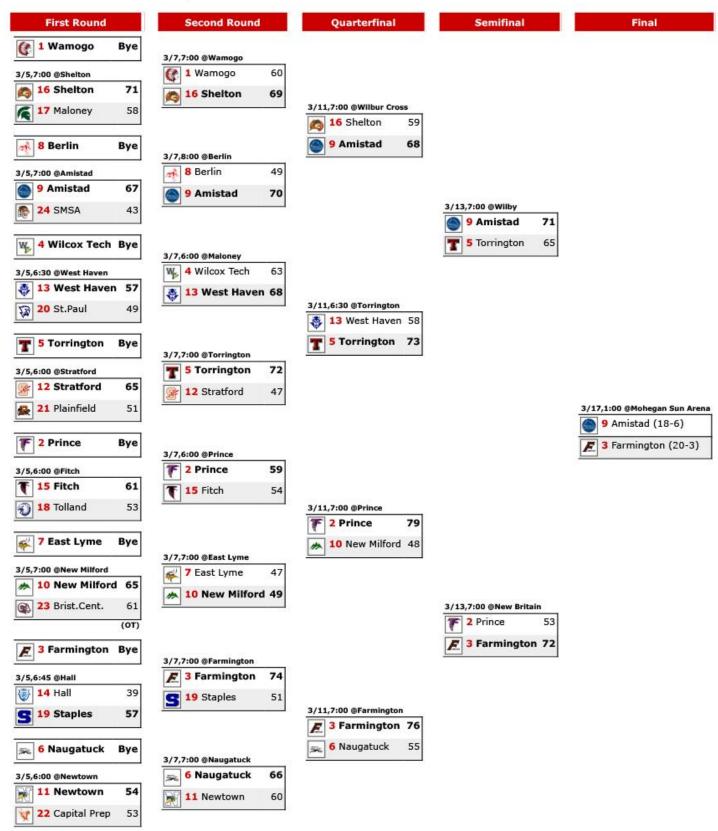

## 2019 Division III Boys Basketball

CIAC 2019 State Boys Basketball Tournament **Division III Finals** March 17 at Mohegan Sun Arena

#

23 Bube Momah

24 Jake Brickner

30 Ricky Podgorski

31 Jacob Schaedler

#### **#9** Amistad

Nickname: Wolves Coach: Ryan Ott

League: Regular Season Record: 14-6 (.700)

| #  | Name               | Gr | Ht   |
|----|--------------------|----|------|
| 1  | Eli Blackwell      | 10 | 5-7  |
| 3  | Kyle Hartley       | 11 | 6-1  |
| 4  | Arthur Edwards     | 12 | 5-9  |
| 5  | Jaden Ratliff      | 11 | 6-0  |
| 10 | Isaiah Joyner      | 12 | 6-0  |
| 11 | Au'marion Bordeaux | 11 | 5-9  |
| 12 | Cyprien Joseph     | 12 | 6-0  |
| 13 | Tyrone Moye        | 11 | 5-10 |
| 22 | Rasheem Walston    | 11 | 5-9  |
| 23 | Justin White       | 12 | 5-8  |
| 33 | Arthur Brown       | 11 | 5-11 |

| CIA  | CIAC State<br>Tournament |         |  |
|------|--------------------------|---------|--|
| 3/5  | [1st] SMSA               | W 67-43 |  |
| 3/7  | [2nd] Berlin             | W 70-49 |  |
| 3/11 | [QF] Shelton             | W 68-59 |  |
| 3/13 | [SF] Torrington          | W 71-65 |  |
| 3/17 | [Final] Farmington       | 1:00    |  |

#3 Farmington Nickname: Indians Coach: Duane Witter League: CCC Regular Season Record: 17-3 (.850)

-

Tournament Roster Name Gr Ht 0 Tristan Grande 11 5-11 1 Tyler Cortland 11 6-5 3 Makhi Hawkins 12 6-0 4 Niko Bouzakis 11 6-1 5 Clark Strauss 12 6-3 10 Jake Dunst 12 6-1 11 Nicholas Duncan 9 6-6 12 Jacob Smith 10 6-1 20 Grayson Herr 11 6-1 21 Tim Arnold 10 5-9 22 Jeff Sytulek 12 6-0

> 10 6-7

11 5-9

10 6-1

10 6-0

| (CIA | Tournam         |         |
|------|-----------------|---------|
|      | [1st]           | Вуе     |
| 3/7  | [2nd] Staples   | W 74-51 |
| 3/11 | [QF] Naugatuck  | W 76-55 |
| 3/13 | [SF] Prince     | W 72-53 |
| 3/17 | [Final] Amistad | 1:00    |