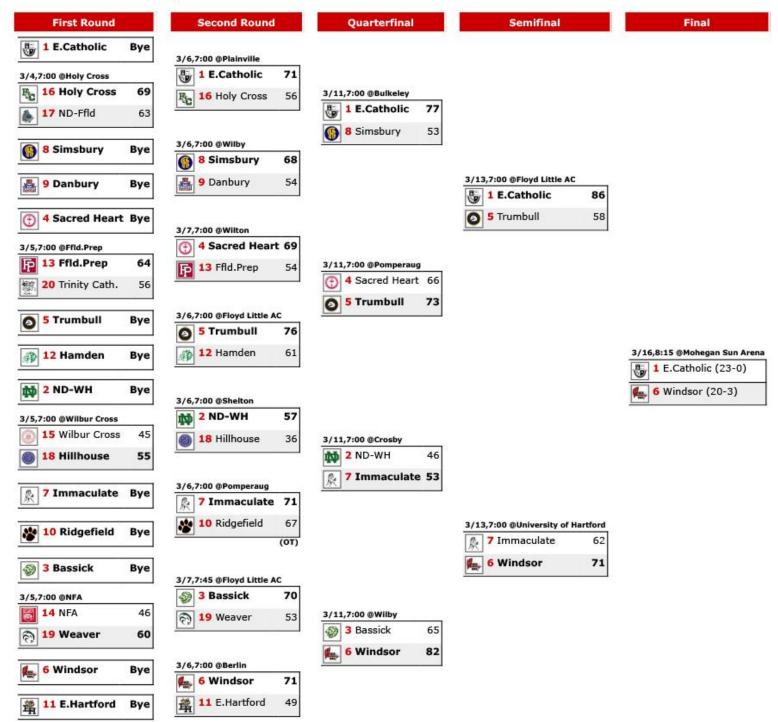

## 2019 Division I Boys Basketball

CIAC 2019 State Boys Basketball Tournament **Division I Finals** March 16 at Mohegan Sun Arena

#### #1 East Catholic

Nickname: Eagles Coach: Luke Reilly League: CCC Regular Season Record: 20-0 (1.000)

| #  | Name              | Gr | Ht   |
|----|-------------------|----|------|
| 1  | Joe Reilly        | 12 | 6-0  |
| 3  | Chris Jones       | 11 | 6-1  |
| 4  | Nikos Petropoulos | 11 | 5-9  |
| 5  | Frank Mozzicato   | 10 | 6-0  |
| 10 | Matt Knowling     | 11 | 6-4  |
| 11 | Luke Strole       | 10 | 6-3  |
| 12 | Jaylin Hunter     | 12 | 6-0  |
| 14 | Matt Byarn        | 12 | 6-3  |
| 21 | William Wendry    | 10 | 6-2  |
| 22 | Andrew Hurley     | 11 | 6-1  |
| 24 | Brody Limric      | 10 | 6-6  |
| 30 | Jaden Fowler      | 11 | 6-0  |
| 32 | Cooper Limric     | 10 | 6-6  |
| 44 | Sam Walch         | 12 | 6-6  |
| 55 | Rayshawn Adams    | 10 | 5-10 |

| CIA                         | CIAC Sta<br>Tournam |         |
|-----------------------------|---------------------|---------|
| hard (and (ann (a tao) tao) | [1st]               | Вуе     |
| 3/6                         | [2nd] Holy Cross    | W 71-56 |
| 3/11                        | [QF] Simsbury       | W 77-53 |
| 3/13                        | [SF] Trumbull       | W 86-58 |
| 3/16                        | [Final] Windsor     | 8:15    |
|                             |                     |         |

#### Regular Season

| 12/15 | Hillhouse            | W 67-46  |
|-------|----------------------|----------|
| 12/18 | E.O. Smith           | W 78-27  |
| 12/21 | Enfield              | W 98-52  |
| 12/29 | Middletown           | W 81-34  |
| 1/4   | Manchester           | W 75-57  |
| 1/8   | E.Hartford           | W 65-54  |
| 1/11  | Berlin               | W 85-52  |
| 1/18  | S.Windsor            | W 100-43 |
| 1/19  | Archbishop Wood (PA) | W 78-60  |
| 1/21  | Newington            | W 64-40  |
| 1/25  | Simsbury             | W 76-40  |
| 1/31  | RHAM                 | W 73-26  |
| 2/1   | Bassick              | W 56-53  |
| 2/5   | NW Catholic          | W 61-43  |
| 2/6   | Tolland              | W 87-60  |
| 2/8   | E.Hartford           | W 86-59  |
| 2/13  | Weaver               | W 82-50  |
| 2/15  | Windsor              | W 74-52  |
| 2/16  | Manchester           | W 75-45  |
| 2/19  | S.Windsor            | W 84-54  |