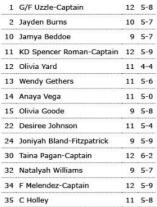

League: FCIAC Regular Season Record: 20-0 (1.000)

DINC

| #    | Name                | Gr | Ht  |
|------|---------------------|----|-----|
| 2/13 | Ashley Wilson       | 12 | 5-5 |
| 4    | Camila Martinez     | 9  | 5-4 |
| 10   | Carsyn Langhorn     | 11 | 5-1 |
| 11   | Anaijah Morgan      | 11 | 5-9 |
| 12   | Sanaa Boyd          | 12 | 5-6 |
| 21   | Jakara Murray-Leach | 10 | 5-9 |
| 22   | Belinda Hunte       | 11 | 5-5 |
| 23   | Jessica Parker      | 10 | 5-8 |
| 25   | Rose Kennerly       | 9  | 5-5 |
| 31   | Grace Potochney     | 11 | 5-8 |
| 32   | Naeva Rene          | 12 | 6-2 |
| 33   | Lamia Ashley        | 9  | 5-4 |
| 34   | Serenity Mayhew     | 9  | 5-4 |