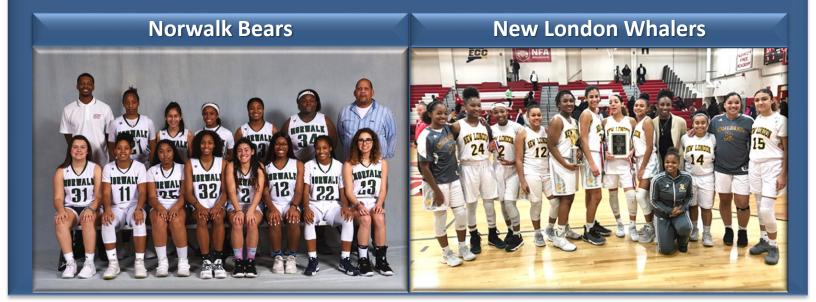

## Waterford Lancers

**New Britain Golden Hurricanes** 

**CIAC 2019 State Girls Basketball Tournament Class LL Finals** March 16 at Mohegan Sun Arena

Watch CIAC tourney action Live and On-Demand at NFHSnetwork.com

#1 Norwalk Nickname: Bears Coach: Richard Fuller

# Name

#2 New London Nickname: Whalers Coach: Holly Misto League: ECC Regular Season Record: 18-2 (.900)

Tournament Roster CIAL Gr Ht 12 5-8

| ŝ        | CIAC State |
|----------|------------|
| <u>n</u> | Tournament |