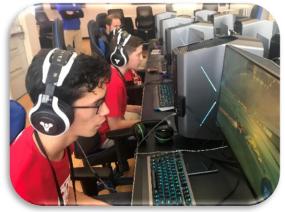

: 11/28/22

o Fall Championships: 12/14/22

#### Weekly Schedule

Tuesdays: League of Legends, Splatoon 2

O Wednesdays: Super Smash Bros.™ Ultimate

 Thursdays: Rocket League, Madden, Mario Kart™ 8 Deluxe, Hearthstone

 Important: Due to NBA 2K23 having a mid-September game release, it will follow an independent Fall '22 NBA 2K23 schedule.



## Pricing

#### Available Titles

### CIAC State Leagues

■ League of Legends - League of Legends (LoL) is a multiplayer online battle arena (MOBA) game developed by Riot Games in 2009. This PC-only game is free-to-play and boasts more than 115 million players. It has also become the world's most popular esport with 12 leagues competing around the world. The 2019 World Championship had over 100 million viewers, including in-person and online fans.



Rocket League - Rocket League is a fantastical sport-based video game, developed by Psyonix. Many would say it's like "soccer with cars". It features a competitive game mode based on teamwork and outmaneuvering opponents. ■ Super Smash Bros.™ Ultimate - Super Smash Bros. Ultimate is the latest Super Smash Bros. game, released in 2018 by Nintendo. It's a unique competitive game where, instead of classics like Tekken and Street Fighter, players can freely move throughout the stage. Super Smash Bros. Ultimate creator, Masahiro Sakurai, said that Ultimate is different from 2D fighting games because it's more about your location than your spacing from the opponent.



## Regional Leagues

- NBA 2K + Fall
- Hearthstone
- Madden NFL
- Splatoon<sup>™</sup> 2
- Mario Kart<sup>™</sup> 8 Deluxe