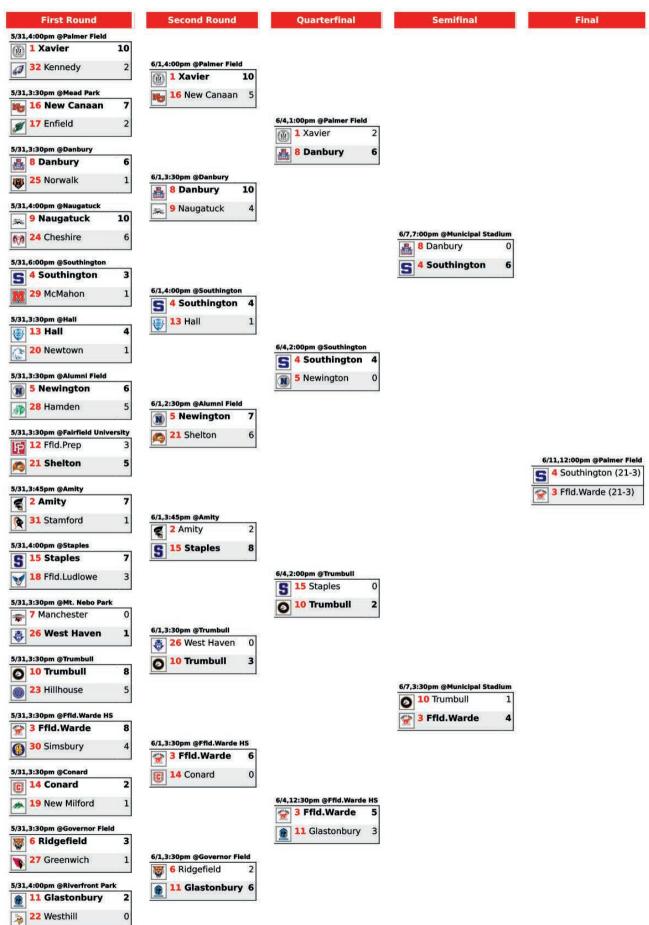

## CIAC TOURNAMENT BRACKET

#### 2022 Class LL Baseball

### 2022 Class LL Baseball Rankings

| SCHOOL/TOWN  | RATING | РСТ  | won | LOST | TOTAL<br>PTS. | TIEBREAKER |
|--------------|--------|------|-----|------|---------------|------------|
| Xavier       | 1      | .900 | 18  | 2    | 182           |            |
| Amity        | 2      | .850 | 17  | 3    | 186           |            |
| Ffld.Warde   | 3      | .850 | 17  | 3    | 170           |            |
| Southington  | 4      | .850 | 17  | 3    | 166           |            |
| Newington    | 5      | .850 | 17  | 3    | 140           |            |
| Ridgefield   | 6      | .800 | 16  | 4    | 167           |            |
| Manchester   | 7      | .800 | 16  | 4    | 157           |            |
| Danbury      | 8      | .800 | 16  | 4    | 142           |            |
| Naugatuck    | 9      | .750 | 15  | 5    | 118           |            |
| Trumbull     | 10     | .700 | 14  | 6    | 128           |            |
| Glastonbury  | 11     | .700 | 14  | 6    | 127           |            |
| Ffld.Prep    | 12     | .650 | 13  | 7    | 129           |            |
| Hall         | 13     | .650 | 13  | 7    | 127           |            |
| Conard       | 14     | .650 | 13  | 7    | 118           |            |
| Staples      | 15     | .650 | 13  | 7    | 113           |            |
| New Canaan   | 16     | .600 | 12  | 8    | 118           |            |
| Enfield      | 17     | .600 | 12  | 8    | 109           |            |
| Ffld.Ludlowe | 18     | .600 | 12  | 8    | 105           |            |
| New Milford  | 19     | .600 | 12  | 8    | 95            |            |
| Newtown      | 20     | .550 | 11  | 9    | 107           |            |
| Shelton      | 21     | .550 | 11  | 9    | 104           |            |
| Westhill     | 22     | .550 | 11  | 9    | 94            |            |
| Hillhouse    | 23     | .550 | 11  | 9    | 44            |            |
| Cheshire     | 24     | .500 | 10  | 10   | 90            |            |
| Norwalk      | 25     | .500 | 10  | 10   | 86            |            |
| West Haven   | 26     | .500 | 10  | 10   | 70            |            |
| Greenwich    | 27     | .450 | 9   | 11   | 87            |            |
| Hamden       | 28     | .450 | 9   | 11   | 85            |            |
| McMahon      | 29     | .400 | 8   | 12   | 71            |            |
| Simsbury     | 30     | .350 | 7   | 13   | 62            |            |
| Stamford     | 31     | .350 | 7   | 13   | 48            |            |
| Kennedy      | 32     | .333 | 6   | 12   | 12            |            |