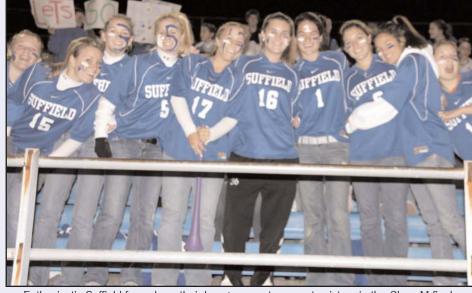

Enthusiastic Suffield fans cheer their boys' soccer team on to victory in the Class M final.