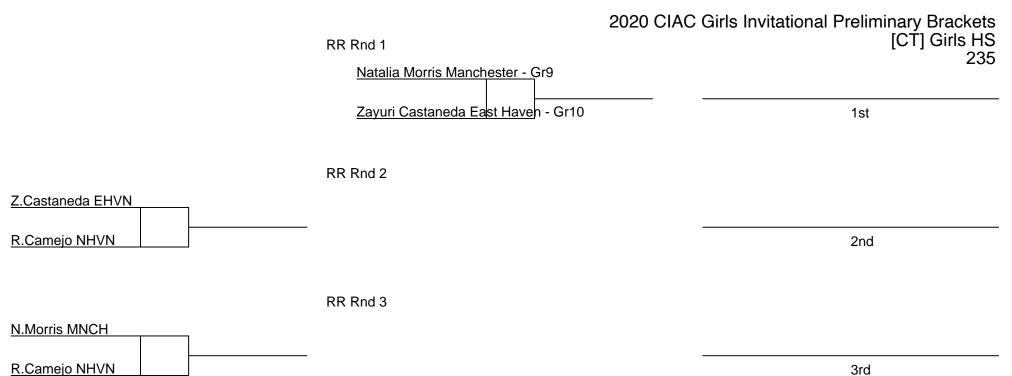

2020 CIAC Girls Invitiational Tournament Entries

| First Name | Last Name        | Team                   | Weight Class | Grade |
|------------|------------------|------------------------|--------------|-------|
| Saffron    | Guadiosi         | Windsor                | 132          | 12    |
| Sofia      | Guarino          | Haddam-Killingworth    | 132          | 11    |
| Claire     | Keene            | RHAM                   | 132          | 10    |
| Cassandra  | Roman            | New London             | 132          | 10    |
| Monica     | Silva            | New Britain            | 132          | 12    |
| Autumn     | Stancel          | Windham                | 132          | 11    |
| Isabella   | Williams         | Granby                 | 132          | 12    |
| Yanilis    | Castillo         | New Britain            | 145          | 11    |
| Gianalece  | Crespo           | Windsor                | 145          | 11    |
| Aida       | Flores           | Montville              | 145          | 11    |
| Callie     | Jessop           | Griswold               | 145          | 10    |
| Ella       | Nichols          | Bristol Eastern        | 145          | 11    |
| Nolyette   | Ortiz Verastequi | Windham                | 145          | 10    |
| Brianna    | Seixas           | Guilford               | 145          | 9     |
| Ailani     | Small            | Gilbert                | 145          | 10    |
| Makayla    | Thorpe           | Windsor                | 145          | 10    |
| Ashley     | Wood             | New Fairfield          | 145          | 9     |
| Natalia    | Chorzepa         | Berlin                 | 160          | 10    |
| Olivia     | Cicarelli        | Killingly              | 160          | 9     |
| Cawidminda | Felix            | Norwich Free Academy   | 160          | 12    |
| Baylee     | Gagneir          | Montville              | 160          | 10    |
| Samantha   | Hall             | Suffield/Windsor Locks | 160          | 9     |
| Claire     | Jackson          | Amity                  | 160          | 12    |
| Mayiki     | Plainbull        | Norwich Free Academy   | 160          | 9     |
| Julia      | Prezch           | Farmington             | 160          | 9     |
| Ashley     | Reed             | Southington            | 160          | 11    |
| Hayden     | Richardson       | EO Smith               | 160          | 10    |
| Emily      | Berrios          | Windsor                | 182          | 11    |
| Caroline   | Gonzalez garcia  | Windham                | 182          | 10    |
| Jacklyn    | Smith            | Trumbull               | 182          | 11    |
| Dessiray   | Taylor           | Montville              | 182          | 11    |
| Ruby       | Camejo           | New Haven              | 235          | 12    |
| Zayuri     | Castaneda        | East Haven             | 235          | 10    |
| Natalia    | Morris           | Manchester             | 235          | 9     |