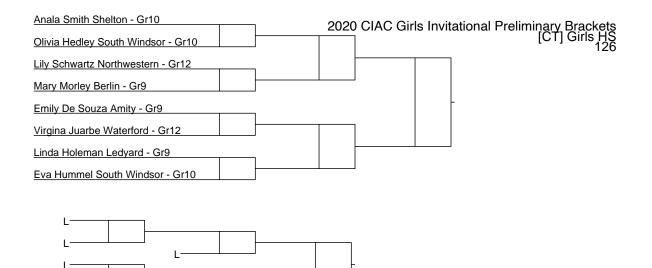

| First Name  | Last Name    | Team                 | Weight Class | Grade |
|-------------|--------------|----------------------|--------------|-------|
| Ariyanna    | Orosco       | Amity                | 99           | 10    |
| Ruby        | Spadone      | Fairfield Ludlowe    | 99           | 12    |
| Samantha    | Bull         | Granby               | 106          | 11    |
| Amanda      | Grano        | RHAM                 | 106          | 12    |
| Lisa        | Hoang        | Hall                 | 106          | 11    |
| Brenda      | Leite        | Danbury              | 106          | 9     |
| Taylor      | McCormick    | Somers               | 106          | 10    |
| Kristina    | Topper       | Northwestern         | 106          | 9     |
| Lindsey     | Turgeon      | South Windsor        | 106          | 9     |
| Anna        | Vladimiskaya | Brien McMahon        | 106          | 11    |
| Samantha    | Үар          | Stamford             | 106          | 9     |
| Kaleigh     | Carillos     | Norwalk              | 113          | 9     |
| Karla       | Flores       | Montville            | 113          | 9     |
| Alden       | Johnson      | Wethersfield         | 113          | 12    |
| Juliana     | Murcia       | Maloney              | 113          | 10    |
| Jenna       | Topper       | Northwestern         | 113          | 9     |
| Savannah    | Vanase       | Norwich Free Academy | 113          | 11    |
| Gabriela    | Boucher      | Conard               | 120          | 10    |
| Makhia      | James        | New Britain          | 120          | 11    |
| Lennie      | Lolo         | Norwich Free Academy | 120          | 11    |
| Destiny     | Mateo        | Norwich Free Academy | 120          | 11    |
| Sydney      | Meikle       | Conard               | 120          | 9     |
| Christianna | Morley       | Berlin               | 120          | 10    |
| Julianna    | Morris       | Pomperaug            | 120          | 9     |
| Annika      | Santos       | Ledyard              | 120          | 9     |
| Sabrina     | Sedor        | Stafford             | 120          | 10    |
| Valerie     | Turgeon      | South Windsor        | 120          | 9     |
| Amanda      | Walker       | Rocky Hill           | 120          | 9     |
| Janice      | Williams     | Northwestern         | 120          | 11    |
| Emily       | De Souza     | Amity                | 126          | 9     |
| Olivia      | Hedley       | South Windsor        | 126          | 10    |
| Linda       | Holeman      | Ledyard              | 126          | 9     |
| Eva         | Hummel       | South Windsor        | 126          | 10    |
| Virgina     | Juarbe       | Waterford            | 126          | 12    |
| Mary        | Morley       | Berlin               | 126          | 9     |
| Lily        | Schwartz     | Northwestern         | 126          | 12    |
| Anala       | Smith        | Shelton              | 126          | 10    |
| Emma        | Alford       | Conard               | 132          | 11    |
| Simona      | Barbagallo   | Plainville           | 132          | 12    |
| Camryn      | Brown        | Amity                | 132          | 9     |
| Sydney      | Dameron      | Griswold             | 132          | 10    |