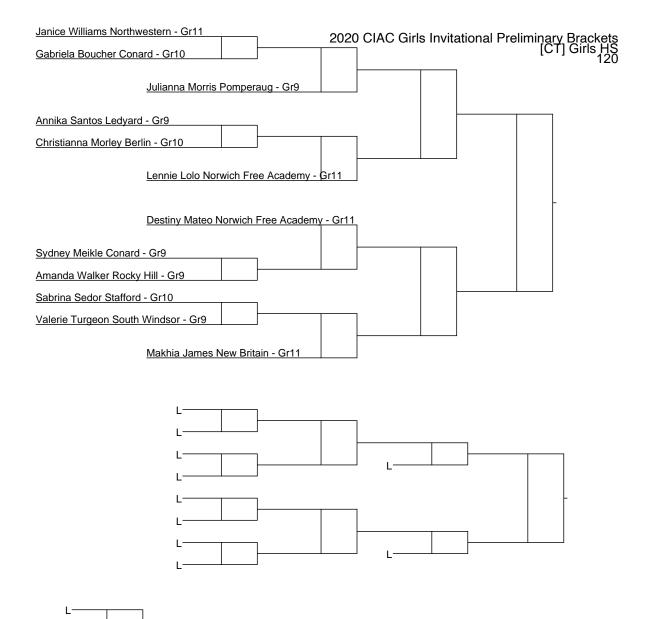

| First Name  | Last Name    | Team                 | Weight Class | Grade |
|-------------|--------------|----------------------|--------------|-------|
| Ariyanna    | Orosco       | Amity                | 99           | 10    |
| Ruby        | Spadone      | Fairfield Ludlowe    | 99           | 12    |
| Samantha    | Bull         | Granby               | 106          | 11    |
| Amanda      | Grano        | RHAM                 | 106          | 12    |
| Lisa        | Hoang        | Hall                 | 106          | 11    |
| Brenda      | Leite        | Danbury              | 106          | 9     |
| Taylor      | McCormick    | Somers               | 106          | 10    |
| Kristina    | Topper       | Northwestern         | 106          | 9     |
| Lindsey     | Turgeon      | South Windsor        | 106          | 9     |
| Anna        | Vladimiskaya | Brien McMahon        | 106          | 11    |
| Samantha    | Үар          | Stamford             | 106          | 9     |
| Kaleigh     | Carillos     | Norwalk              | 113          | 9     |
| Karla       | Flores       | Montville            | 113          | 9     |
| Alden       | Johnson      | Wethersfield         | 113          | 12    |
| Juliana     | Murcia       | Maloney              | 113          | 10    |
| Jenna       | Topper       | Northwestern         | 113          | 9     |
| Savannah    | Vanase       | Norwich Free Academy | 113          | 11    |
| Gabriela    | Boucher      | Conard               | 120          | 10    |
| Makhia      | James        | New Britain          | 120          | 11    |
| Lennie      | Lolo         | Norwich Free Academy | 120          | 11    |
| Destiny     | Mateo        | Norwich Free Academy | 120          | 11    |
| Sydney      | Meikle       | Conard               | 120          | 9     |
| Christianna | Morley       | Berlin               | 120          | 10    |
| Julianna    | Morris       | Pomperaug            | 120          | 9     |
| Annika      | Santos       | Ledyard              | 120          | 9     |
| Sabrina     | Sedor        | Stafford             | 120          | 10    |
| Valerie     | Turgeon      | South Windsor        | 120          | 9     |
| Amanda      | Walker       | Rocky Hill           | 120          | 9     |
| Janice      | Williams     | Northwestern         | 120          | 11    |
| Emily       | De Souza     | Amity                | 126          | 9     |
| Olivia      | Hedley       | South Windsor        | 126          | 10    |
| Linda       | Holeman      | Ledyard              | 126          | 9     |
| Eva         | Hummel       | South Windsor        | 126          | 10    |
| Virgina     | Juarbe       | Waterford            | 126          | 12    |
| Mary        | Morley       | Berlin               | 126          | 9     |
| Lily        | Schwartz     | Northwestern         | 126          | 12    |
| Anala       | Smith        | Shelton              | 126          | 10    |
| Emma        | Alford       | Conard               | 132          | 11    |
| Simona      | Barbagallo   | Plainville           | 132          | 12    |
| Camryn      | Brown        | Amity                | 132          | 9     |
| Sydney      | Dameron      | Griswold             | 132          | 10    |