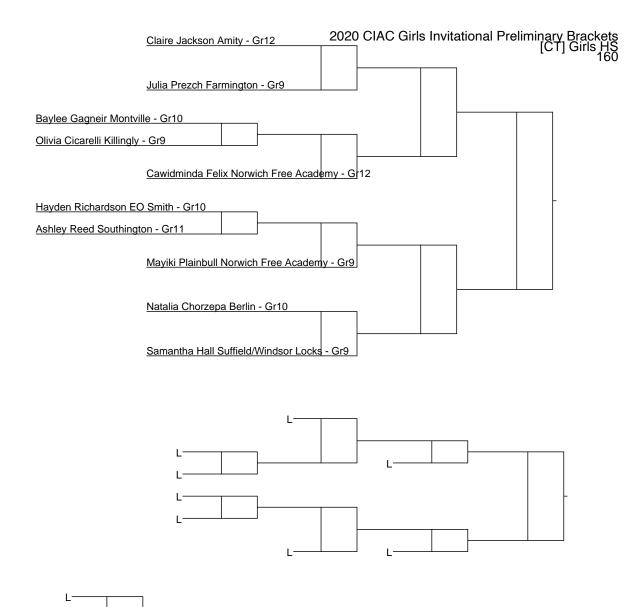

2020 CIAC Girls Invitiational Tournament Entries

| First Name | Last Name        | Team                   | Weight Class | Grade |
|------------|------------------|------------------------|--------------|-------|
| Saffron    | Guadiosi         | Windsor                | 132          | 12    |
| Sofia      | Guarino          | Haddam-Killingworth    | 132          | 11    |
| Claire     | Keene            | RHAM                   | 132          | 10    |
| Cassandra  | Roman            | New London             | 132          | 10    |
| Monica     | Silva            | New Britain            | 132          | 12    |
| Autumn     | Stancel          | Windham                | 132          | 11    |
| Isabella   | Williams         | Granby                 | 132          | 12    |
| Yanilis    | Castillo         | New Britain            | 145          | 11    |
| Gianalece  | Crespo           | Windsor                | 145          | 11    |
| Aida       | Flores           | Montville              | 145          | 11    |
| Callie     | Jessop           | Griswold               | 145          | 10    |
| Ella       | Nichols          | Bristol Eastern        | 145          | 11    |
| Nolyette   | Ortiz Verastequi | Windham                | 145          | 10    |
| Brianna    | Seixas           | Guilford               | 145          | 9     |
| Ailani     | Small            | Gilbert                | 145          | 10    |
| Makayla    | Thorpe           | Windsor                | 145          | 10    |
| Ashley     | Wood             | New Fairfield          | 145          | 9     |
| Natalia    | Chorzepa         | Berlin                 | 160          | 10    |
| Olivia     | Cicarelli        | Killingly              | 160          | 9     |
| Cawidminda | Felix            | Norwich Free Academy   | 160          | 12    |
| Baylee     | Gagneir          | Montville              | 160          | 10    |
| Samantha   | Hall             | Suffield/Windsor Locks | 160          | 9     |
| Claire     | Jackson          | Amity                  | 160          | 12    |
| Mayiki     | Plainbull        | Norwich Free Academy   | 160          | 9     |
| Julia      | Prezch           | Farmington             | 160          | 9     |
| Ashley     | Reed             | Southington            | 160          | 11    |
| Hayden     | Richardson       | EO Smith               | 160          | 10    |
| Emily      | Berrios          | Windsor                | 182          | 11    |
| Caroline   | Gonzalez garcia  | Windham                | 182          | 10    |
| Jacklyn    | Smith            | Trumbull               | 182          | 11    |
| Dessiray   | Taylor           | Montville              | 182          | 11    |
| Ruby       | Camejo           | New Haven              | 235          | 12    |
| Zayuri     | Castaneda        | East Haven             | 235          | 10    |
| Natalia    | Morris           | Manchester             | 235          | 9     |