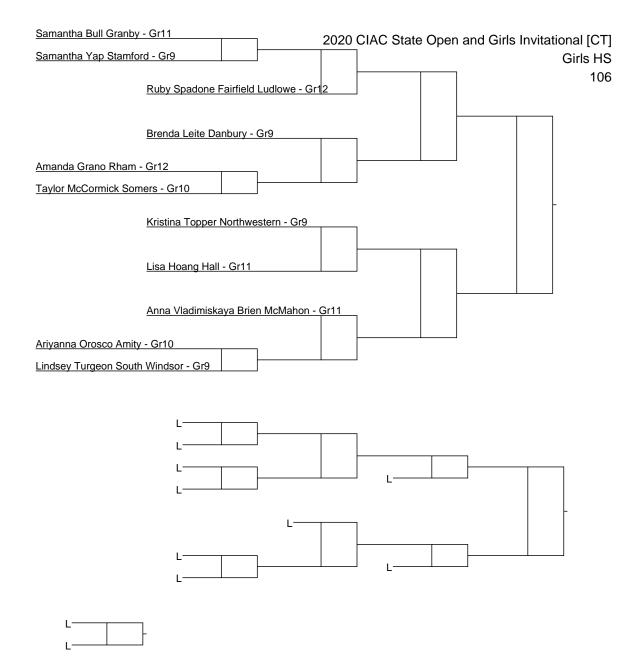

| First Name  | Last Name    | Team                 | Weight Class | Grade |
|-------------|--------------|----------------------|--------------|-------|
| Ariyanna    | Orosco       | Amity                | 99           | 10    |
| Ruby        | Spadone      | Fairfield Ludlowe    | 99           | 12    |
| Samantha    | Bull         | Granby               | 106          | 11    |
| Amanda      | Grano        | RHAM                 | 106          | 12    |
| Lisa        | Hoang        | Hall                 | 106          | 11    |
| Brenda      | Leite        | Danbury              | 106          | 9     |
| Taylor      | McCormick    | Somers               | 106          | 10    |
| Kristina    | Topper       | Northwestern         | 106          | 9     |
| Lindsey     | Turgeon      | South Windsor        | 106          | 9     |
| Anna        | Vladimiskaya | Brien McMahon        | 106          | 11    |
| Samantha    | Үар          | Stamford             | 106          | 9     |
| Kaleigh     | Carillos     | Norwalk              | 113          | 9     |
| Karla       | Flores       | Montville            | 113          | 9     |
| Alden       | Johnson      | Wethersfield         | 113          | 12    |
| Juliana     | Murcia       | Maloney              | 113          | 10    |
| Jenna       | Topper       | Northwestern         | 113          | 9     |
| Savannah    | Vanase       | Norwich Free Academy | 113          | 11    |
| Gabriela    | Boucher      | Conard               | 120          | 10    |
| Makhia      | James        | New Britain          | 120          | 11    |
| Lennie      | Lolo         | Norwich Free Academy | 120          | 11    |
| Destiny     | Mateo        | Norwich Free Academy | 120          | 11    |
| Sydney      | Meikle       | Conard               | 120          | 9     |
| Christianna | Morley       | Berlin               | 120          | 10    |
| Julianna    | Morris       | Pomperaug            | 120          | 9     |
| Annika      | Santos       | Ledyard              | 120          | 9     |
| Sabrina     | Sedor        | Stafford             | 120          | 10    |
| Valerie     | Turgeon      | South Windsor        | 120          | 9     |
| Amanda      | Walker       | Rocky Hill           | 120          | 9     |
| Janice      | Williams     | Northwestern         | 120          | 11    |
| Emily       | De Souza     | Amity                | 126          | 9     |
| Olivia      | Hedley       | South Windsor        | 126          | 10    |
| Linda       | Holeman      | Ledyard              | 126          | 9     |
| Eva         | Hummel       | South Windsor        | 126          | 10    |
| Virgina     | Juarbe       | Waterford            | 126          | 12    |
| Mary        | Morley       | Berlin               | 126          | 9     |
| Lily        | Schwartz     | Northwestern         | 126          | 12    |
| Anala       | Smith        | Shelton              | 126          | 10    |
| Emma        | Alford       | Conard               | 132          | 11    |
| Simona      | Barbagallo   | Plainville           | 132          | 12    |
| Camryn      | Brown        | Amity                | 132          | 9     |
| Sydney      | Dameron      | Griswold             | 132          | 10    |