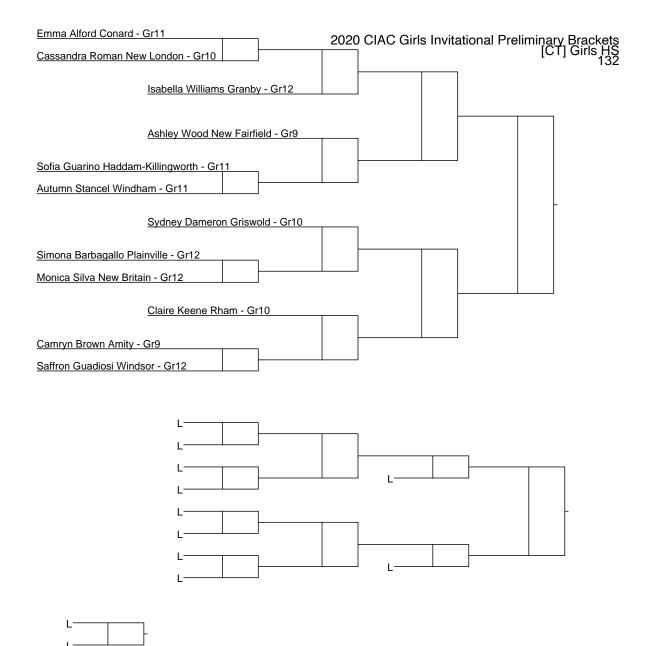

| First Name  | Last Name    | Team                 | Weight Class | Grade |
|-------------|--------------|----------------------|--------------|-------|
| Ariyanna    | Orosco       | Amity                | 99           | 10    |
| Ruby        | Spadone      | Fairfield Ludlowe    | 99           | 12    |
| Samantha    | Bull         | Granby               | 106          | 11    |
| Amanda      | Grano        | RHAM                 | 106          | 12    |
| Lisa        | Hoang        | Hall                 | 106          | 11    |
| Brenda      | Leite        | Danbury              | 106          | 9     |
| Taylor      | McCormick    | Somers               | 106          | 10    |
| Kristina    | Topper       | Northwestern         | 106          | 9     |
| Lindsey     | Turgeon      | South Windsor        | 106          | 9     |
| Anna        | Vladimiskaya | Brien McMahon        | 106          | 11    |
| Samantha    | Үар          | Stamford             | 106          | 9     |
| Kaleigh     | Carillos     | Norwalk              | 113          | 9     |
| Karla       | Flores       | Montville            | 113          | 9     |
| Alden       | Johnson      | Wethersfield         | 113          | 12    |
| Juliana     | Murcia       | Maloney              | 113          | 10    |
| Jenna       | Topper       | Northwestern         | 113          | 9     |
| Savannah    | Vanase       | Norwich Free Academy | 113          | 11    |
| Gabriela    | Boucher      | Conard               | 120          | 10    |
| Makhia      | James        | New Britain          | 120          | 11    |
| Lennie      | Lolo         | Norwich Free Academy | 120          | 11    |
| Destiny     | Mateo        | Norwich Free Academy | 120          | 11    |
| Sydney      | Meikle       | Conard               | 120          | 9     |
| Christianna | Morley       | Berlin               | 120          | 10    |
| Julianna    | Morris       | Pomperaug            | 120          | 9     |
| Annika      | Santos       | Ledyard              | 120          | 9     |
| Sabrina     | Sedor        | Stafford             | 120          | 10    |
| Valerie     | Turgeon      | South Windsor        | 120          | 9     |
| Amanda      | Walker       | Rocky Hill           | 120          | 9     |
| Janice      | Williams     | Northwestern         | 120          | 11    |
| Emily       | De Souza     | Amity                | 126          | 9     |
| Olivia      | Hedley       | South Windsor        | 126          | 10    |
| Linda       | Holeman      | Ledyard              | 126          | 9     |
| Eva         | Hummel       | South Windsor        | 126          | 10    |
| Virgina     | Juarbe       | Waterford            | 126          | 12    |
| Mary        | Morley       | Berlin               | 126          | 9     |
| Lily        | Schwartz     | Northwestern         | 126          | 12    |
| Anala       | Smith        | Shelton              | 126          | 10    |
| Emma        | Alford       | Conard               | 132          | 11    |
| Simona      | Barbagallo   | Plainville           | 132          | 12    |
| Camryn      | Brown        | Amity                | 132          | 9     |
| Sydney      | Dameron      | Griswold             | 132          | 10    |

2020 CIAC Girls Invitiational Tournament Entries

| First Name | Last Name        | Team                   | Weight Class | Grade |
|------------|------------------|------------------------|--------------|-------|
| Saffron    | Guadiosi         | Windsor                | 132          | 12    |
| Sofia      | Guarino          | Haddam-Killingworth    | 132          | 11    |
| Claire     | Keene            | RHAM                   | 132          | 10    |
| Cassandra  | Roman            | New London             | 132          | 10    |
| Monica     | Silva            | New Britain            | 132          | 12    |
| Autumn     | Stancel          | Windham                | 132          | 11    |
| Isabella   | Williams         | Granby                 | 132          | 12    |
| Yanilis    | Castillo         | New Britain            | 145          | 11    |
| Gianalece  | Crespo           | Windsor                | 145          | 11    |
| Aida       | Flores           | Montville              | 145          | 11    |
| Callie     | Jessop           | Griswold               | 145          | 10    |
| Ella       | Nichols          | Bristol Eastern        | 145          | 11    |
| Nolyette   | Ortiz Verastequi | Windham                | 145          | 10    |
| Brianna    | Seixas           | Guilford               | 145          | 9     |
| Ailani     | Small            | Gilbert                | 145          | 10    |
| Makayla    | Thorpe           | Windsor                | 145          | 10    |
| Ashley     | Wood             | New Fairfield          | 145          | 9     |
| Natalia    | Chorzepa         | Berlin                 | 160          | 10    |
| Olivia     | Cicarelli        | Killingly              | 160          | 9     |
| Cawidminda | Felix            | Norwich Free Academy   | 160          | 12    |
| Baylee     | Gagneir          | Montville              | 160          | 10    |
| Samantha   | Hall             | Suffield/Windsor Locks | 160          | 9     |
| Claire     | Jackson          | Amity                  | 160          | 12    |
| Mayiki     | Plainbull        | Norwich Free Academy   | 160          | 9     |
| Julia      | Prezch           | Farmington             | 160          | 9     |
| Ashley     | Reed             | Southington            | 160          | 11    |
| Hayden     | Richardson       | EO Smith               | 160          | 10    |
| Emily      | Berrios          | Windsor                | 182          | 11    |
| Caroline   | Gonzalez garcia  | Windham                | 182          | 10    |
| Jacklyn    | Smith            | Trumbull               | 182          | 11    |
| Dessiray   | Taylor           | Montville              | 182          | 11    |
| Ruby       | Camejo           | New Haven              | 235          | 12    |
| Zayuri     | Castaneda        | East Haven             | 235          | 10    |
| Natalia    | Morris           | Manchester             | 235          | 9     |