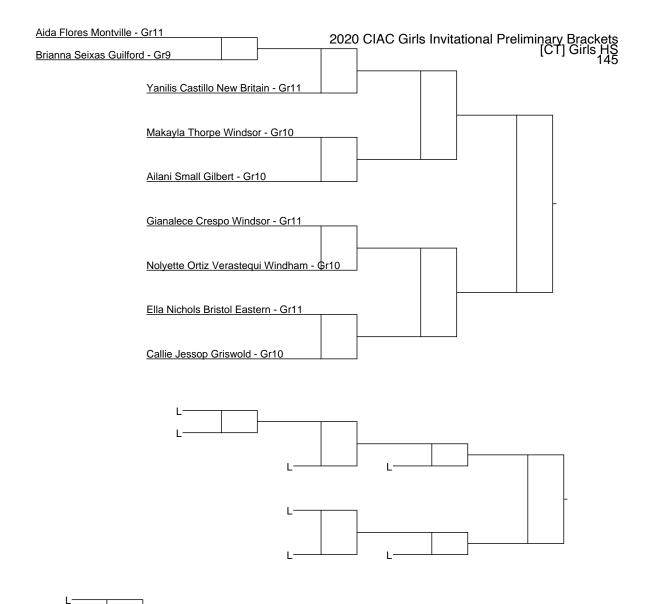

2020 CIAC Girls Invitiational Tournament Entries

| First Name | Last Name        | Team                   | Weight Class | Grade |
|------------|------------------|------------------------|--------------|-------|
| Saffron    | Guadiosi         | Windsor                | 132          | 12    |
| Sofia      | Guarino          | Haddam-Killingworth    | 132          | 11    |
| Claire     | Keene            | RHAM                   | 132          | 10    |
| Cassandra  | Roman            | New London             | 132          | 10    |
| Monica     | Silva            | New Britain            | 132          | 12    |
| Autumn     | Stancel          | Windham                | 132          | 11    |
| Isabella   | Williams         | Granby                 | 132          | 12    |
| Yanilis    | Castillo         | New Britain            | 145          | 11    |
| Gianalece  | Crespo           | Windsor                | 145          | 11    |
| Aida       | Flores           | Montville              | 145          | 11    |
| Callie     | Jessop           | Griswold               | 145          | 10    |
| Ella       | Nichols          | Bristol Eastern        | 145          | 11    |
| Nolyette   | Ortiz Verastequi | Windham                | 145          | 10    |
| Brianna    | Seixas           | Guilford               | 145          | 9     |
| Ailani     | Small            | Gilbert                | 145          | 10    |
| Makayla    | Thorpe           | Windsor                | 145          | 10    |
| Ashley     | Wood             | New Fairfield          | 145          | 9     |
| Natalia    | Chorzepa         | Berlin                 | 160          | 10    |
| Olivia     | Cicarelli        | Killingly              | 160          | 9     |
| Cawidminda | Felix            | Norwich Free Academy   | 160          | 12    |
| Baylee     | Gagneir          | Montville              | 160          | 10    |
| Samantha   | Hall             | Suffield/Windsor Locks | 160          | 9     |
| Claire     | Jackson          | Amity                  | 160          | 12    |
| Mayiki     | Plainbull        | Norwich Free Academy   | 160          | 9     |
| Julia      | Prezch           | Farmington             | 160          | 9     |
| Ashley     | Reed             | Southington            | 160          | 11    |
| Hayden     | Richardson       | EO Smith               | 160          | 10    |
| Emily      | Berrios          | Windsor                | 182          | 11    |
| Caroline   | Gonzalez garcia  | Windham                | 182          | 10    |
| Jacklyn    | Smith            | Trumbull               | 182          | 11    |
| Dessiray   | Taylor           | Montville              | 182          | 11    |
| Ruby       | Camejo           | New Haven              | 235          | 12    |
| Zayuri     | Castaneda        | East Haven             | 235          | 10    |
| Natalia    | Morris           | Manchester             | 235          | 9     |