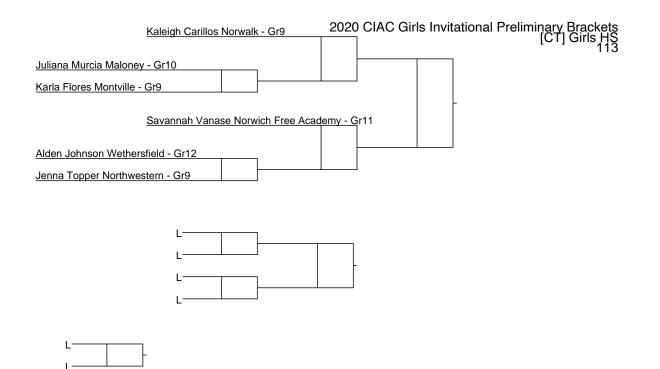

| First Name  | Last Name    | Team                 | Weight Class | Grade |
|-------------|--------------|----------------------|--------------|-------|
| Ariyanna    | Orosco       | Amity                | 99           | 10    |
| Ruby        | Spadone      | Fairfield Ludlowe    | 99           | 12    |
| Samantha    | Bull         | Granby               | 106          | 11    |
| Amanda      | Grano        | RHAM                 | 106          | 12    |
| Lisa        | Hoang        | Hall                 | 106          | 11    |
| Brenda      | Leite        | Danbury              | 106          | 9     |
| Taylor      | McCormick    | Somers               | 106          | 10    |
| Kristina    | Topper       | Northwestern         | 106          | 9     |
| Lindsey     | Turgeon      | South Windsor        | 106          | 9     |
| Anna        | Vladimiskaya | Brien McMahon        | 106          | 11    |
| Samantha    | Үар          | Stamford             | 106          | 9     |
| Kaleigh     | Carillos     | Norwalk              | 113          | 9     |
| Karla       | Flores       | Montville            | 113          | 9     |
| Alden       | Johnson      | Wethersfield         | 113          | 12    |
| Juliana     | Murcia       | Maloney              | 113          | 10    |
| Jenna       | Topper       | Northwestern         | 113          | 9     |
| Savannah    | Vanase       | Norwich Free Academy | 113          | 11    |
| Gabriela    | Boucher      | Conard               | 120          | 10    |
| Makhia      | James        | New Britain          | 120          | 11    |
| Lennie      | Lolo         | Norwich Free Academy | 120          | 11    |
| Destiny     | Mateo        | Norwich Free Academy | 120          | 11    |
| Sydney      | Meikle       | Conard               | 120          | 9     |
| Christianna | Morley       | Berlin               | 120          | 10    |
| Julianna    | Morris       | Pomperaug            | 120          | 9     |
| Annika      | Santos       | Ledyard              | 120          | 9     |
| Sabrina     | Sedor        | Stafford             | 120          | 10    |
| Valerie     | Turgeon      | South Windsor        | 120          | 9     |
| Amanda      | Walker       | Rocky Hill           | 120          | 9     |
| Janice      | Williams     | Northwestern         | 120          | 11    |
| Emily       | De Souza     | Amity                | 126          | 9     |
| Olivia      | Hedley       | South Windsor        | 126          | 10    |
| Linda       | Holeman      | Ledyard              | 126          | 9     |
| Eva         | Hummel       | South Windsor        | 126          | 10    |
| Virgina     | Juarbe       | Waterford            | 126          | 12    |
| Mary        | Morley       | Berlin               | 126          | 9     |
| Lily        | Schwartz     | Northwestern         | 126          | 12    |
| Anala       | Smith        | Shelton              | 126          | 10    |
| Emma        | Alford       | Conard               | 132          | 11    |
| Simona      | Barbagallo   | Plainville           | 132          | 12    |
| Camryn      | Brown        | Amity                | 132          | 9     |
| Sydney      | Dameron      | Griswold             | 132          | 10    |